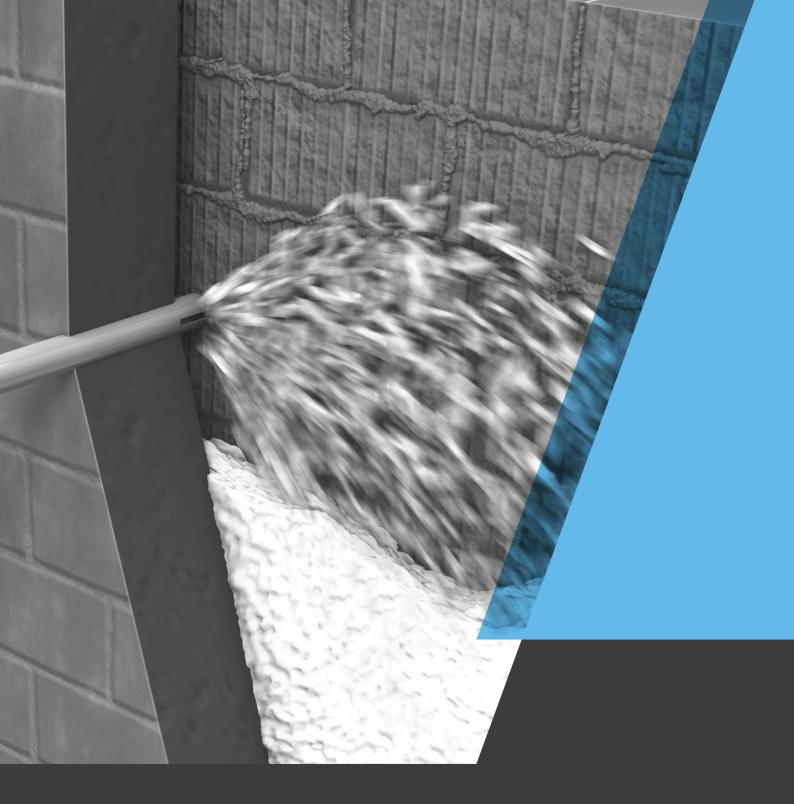

# WE WORK WITH LEADING MANUFACTURERS IN THE INDUSTRY

Offering a range of mineral wool fibre BBA approved blown cavity wall insulation systems for new build and retrofit applications.

#### SIG CWI

- SIG CWI BBA Certificate 11/4834
- SIG CWI is one of the leading solutions for retrofit cavity wall installations
- For technical information, please see the SIG Cavity Wall Insulation Installation Manual

### SIG CWI 34

- SIG CWI 34 BBA Certificate 15/5244
- SIG CWI 34 is specifically designed for new build cavity wall installations
- For technical information, please see the SIG Cavity Wall Insulation 34 Installation Manual

### SIG CWI CARBONPLUS

- SIG CWI CarbonPlus BBA Certificate 13/5001
- Specially manufactured for cavities 40mm and above and can also be used in partial fill installations
- For technical information, please see the SIG Cavity Wall Insulation CarbonPlus Installation Manual

### SIG CWI PARTY WALL

- SIG CWI Party Wall BBA Certificate 19/5625
- SIG CWI Party Wall is specifically designed for use in internal seperating masonry party walls
- For technical information, please see the SIG Cavity Wall Insulation Party Wall Installation Manual